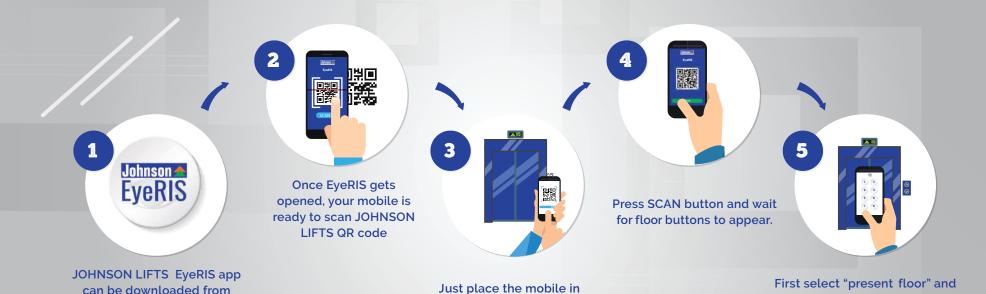

## CONTACTLESS CALL BOOKING JOHNSON LIFTS EyeRIS MOBILE APP

front of the QR code

available in the Landing Operating Panels.

then press "destination floor".

Google Playstore and App Store.