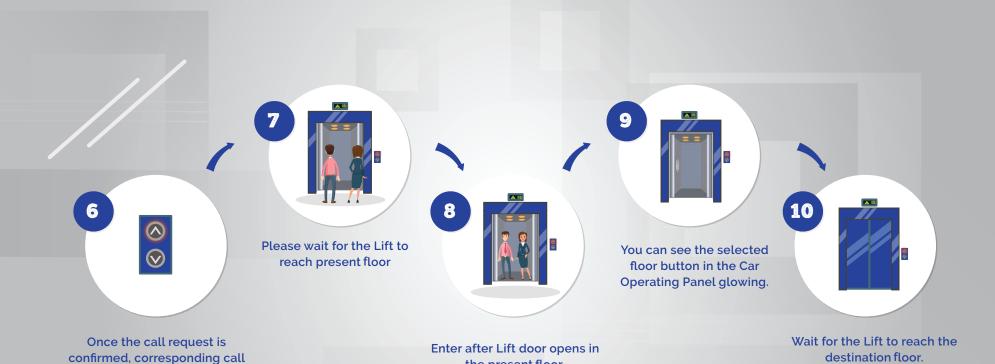

### **CONTACTLESS CALL BOOKING JOHNSON LIFTS EyeRIS MOBILE APP**

the present floor.

(UP or DOWN) button starts glowing