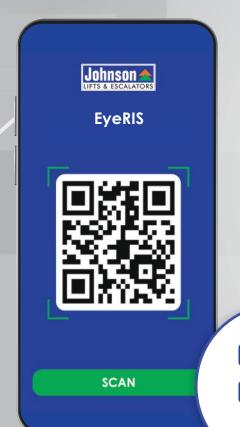

## CONTACTLESS CALL BOOKING JOHNSON LIFTS EyeRIS MOBILE APP

front of the QR code

available in the Landing Operating Panels.

then press "destination floor".

Google Playstore and App Store.

### **CONTACTLESS CALL BOOKING JOHNSON LIFTS EyeRIS MOBILE APP**

the present floor.

(UP or DOWN) button starts glowing

### The answer is simple, Please don't bother

We're offering you a contactless, wireless-enabled solution, Johnson EyeRIS. Built with Lift-passengers health and safety in mind, our app allows you to operate the Lift in your building using your smartphone without touching the lift buttons.

## Contactless Convenience in your control

Designed to be simple and easy to use, Johnson EyeRIS connects your smartphone to your Lift system using QR code technology and lets you operate your Lift by just tapping the buttons on your screen. Now, you can be sure your Lift experience is not only smooth, but also safe.